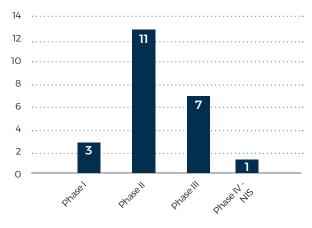

#### **Our Psychedelic Experience**

Worldwide has recent experience managing 22 psychedelic studies in psychiatric populations, including all phases, I through IV clinical trials conducted in Australia, the US, Canada, United Kingdom, and other European countries, across a range of psychedelic compounds and treatment models.