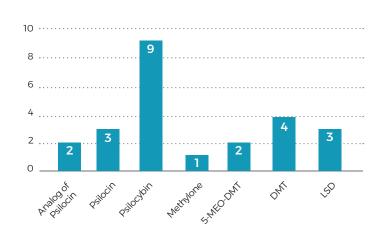

#### **Our Psychedelic Experience**

Worldwide has recent experience managing 22 psychedelic studies in psychiatric populations, including all phases, I through IV clinical trials conducted in Australia, the US, Canada, United Kingdom, and other European countries, across a range of psychedelic compounds and treatment models.