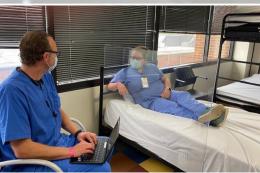

Increase sanitization of all common and high traffic surfaces

Hand sanitizer throughout the unit

Wellness and temperature checks prior to entering the building

Physical distancing during procedures

New plexiglass dividers in dorms to provide additional distancing while sleeping